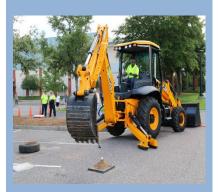

The Equipment Show features some of the region's latest heavy equipment, construction, municipal and highway products & services from top vendors.

The ROADeo includes over 50 Public Works employees as they demonstrate their skill and knowledge in backhoe and mini-excavator contests.